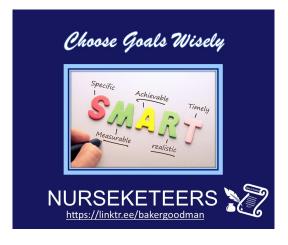

## **CHOOSE WISELY**

Choices have consequences, so it's wise to make them deliberately and carefully. If we consider the potential consequences of our alternatives, we may be able to eliminate choices that seemed appealing. The effort put in to making choices should be commensurate with the importance of the anticipated outcome.

The path to success is never a straight line, but choosing wisely can avoid unnecessary detours and roadblocks to our destination.

There should never been an end point to our vision. Every door opened, path followed, and bridge crossed should lead us onward.