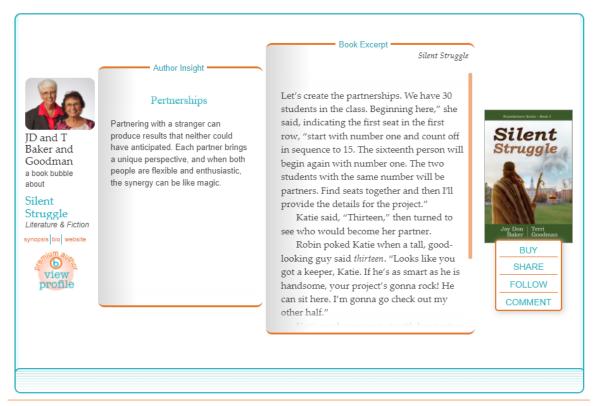

## **PARTNERSHIPS**

The synergy between two compatible individuals with different skill sets often produces an outcome that neither person could have produced alone. A successful partnership relies on careful planning, effective communication, and the partners' shared vision.

The synergy in a partnership is greater than the combined resources the partners bring to the table.

A partnership is always a work in progress.

12/1/21, 8:45 PM Constant Contact