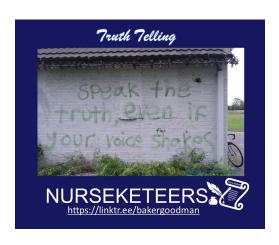

#### **SPEAK THE TRUTH**

Truth, no matter how difficult to deal with, is sustainable. A lie, because it has no foundation, ultimately crumbles and brings everything built upon it crashing down with it.